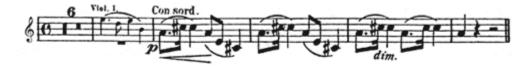

### **Audition Excerpts Brazos Valley Symphony**

#### **French Horn**

Beethoven: Symphony N. 7

Movement I: measures 81-110 (Horn 1 in A)



Movement I: measures 81-110 (Horn 2 in A)



#### Mendelssohn: Midsummer Night's Dream, Nocturne

Horn 1 in E



### Dvořak: Symphony No. 9

Movement I Horn 3 in C



Movement I (Horn I in E)



Movement II (Horn 1 in E)



Movement II Horn 2 in E



# Brahms Symphony N. 4

Movement I: measures 33-114 (Horn 1 in E)





Movement II (Horn 3 in C)



#### Mahler: Symphony No. 1

Movement I (Horn 1 in F)



### Movement I (Horn 2 in F)



# Movement III (Horn 1 in F)



# Movement III (Horn 2 in F)



#### **Mussorgsky Pictures at an Exhibition**

#### Movement I (Horn 1 in F)



# Movement VII (Horn 1 in F)



# Shostakovich: Symphony No. 5