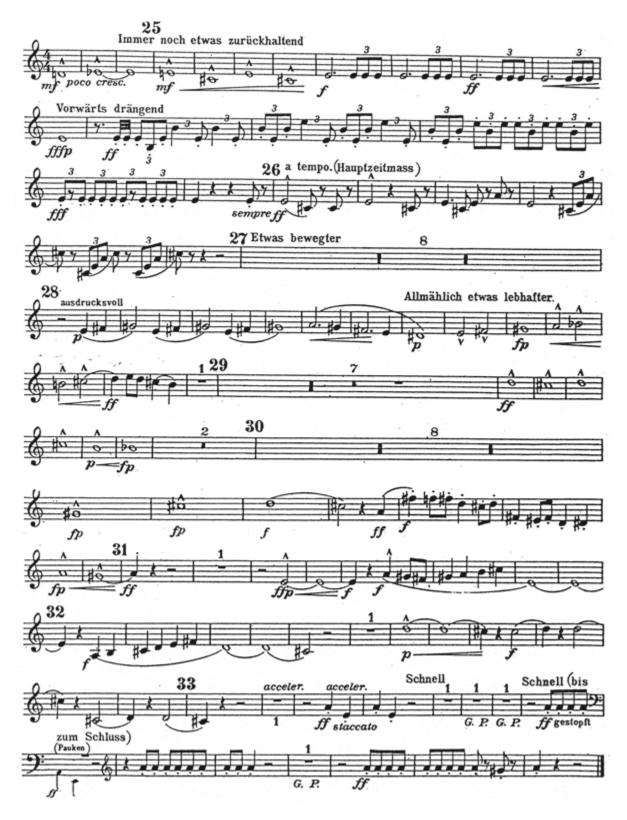

### **Audition Excerpts Brazos Valley Symphony**

#### **French Horn**

Beethoven: Symphony N. 7

Movement I: measures 81-110 (Horn 1 in A)



Movement I: measures 81-110 (Horn 2 in A)



#### Mendelssohn: Midsummer Night's Dream, Nocturne

Horn 1 in E



### Dvořak: Symphony No. 9

Movement I Horn 3 in C



Movement I (Horn I in E)



Movement II (Horn 1 in E)



Movement II Horn 2 in E



# Brahms Symphony N. 4

Movement I: measures 33-114 (Horn 1 in E)





Movement II (Horn 3 in C)



#### Mahler: Symphony No. 1

Movement I (Horn 1 in F)



### Movement I (Horn 2 in F)



# Movement III (Horn 1 in F)



# Movement III (Horn 2 in F)



#### **Mussorgsky Pictures at an Exhibition**

#### Movement I (Horn 1 in F)



# Movement VII (Horn 1 in F)



# Shostakovich: Symphony No. 5