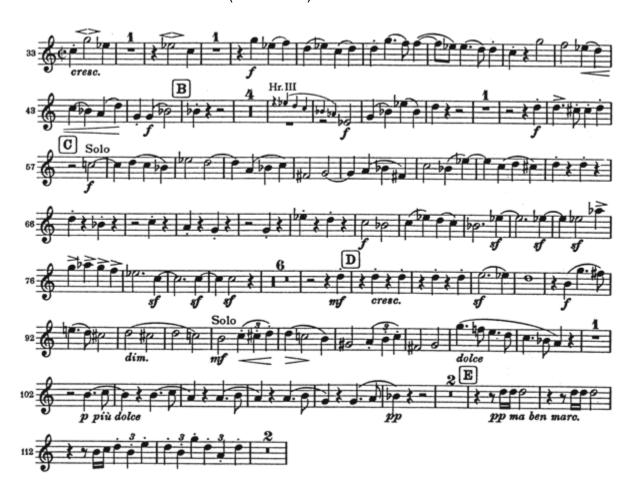

# Brahms Symphony N. 4

Movement I: measures 33-114 (Horn 1 in E)

Movement II (Horn 3 in C)