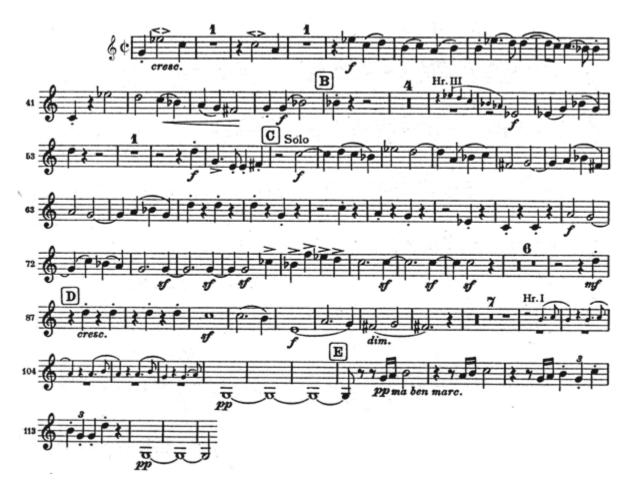

# Brahms Symphony N. 4

Movement I: measures 33-114 (Horn 1 in E)

Movement II (Horn 3 in C)