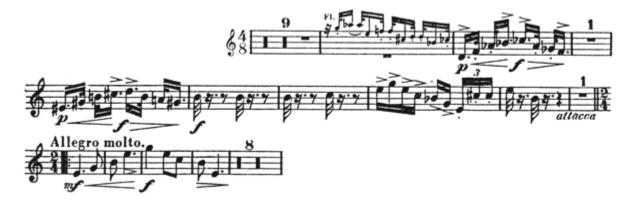

### **Audition Excerpts Brazos Valley Symphony**

#### **French Horn**

Beethoven: Symphony N. 7

Movement I: measures 81-110 (Horn 1 in A)



Movement I: measures 81-110 (Horn 2 in A)



#### Mendelssohn: Midsummer Night's Dream, Nocturne

Horn 1 in E



### Dvořak: Symphony No. 9

Movement I Horn 3 in C



Movement I (Horn I in E)



Movement II (Horn 1 in E)



Movement II Horn 2 in E



# Brahms Symphony N. 4

Movement I: measures 33-114 (Horn 1 in E)





Movement II (Horn 3 in C)



#### Mahler: Symphony No. 1

Movement I (Horn 1 in F)



### Movement I (Horn 2 in F)



# Movement III (Horn 1 in F)



# Movement III (Horn 2 in F)



#### **Mussorgsky Pictures at an Exhibition**

#### Movement I (Horn 1 in F)



# Movement VII (Horn 1 in F)



# Shostakovich: Symphony No. 5