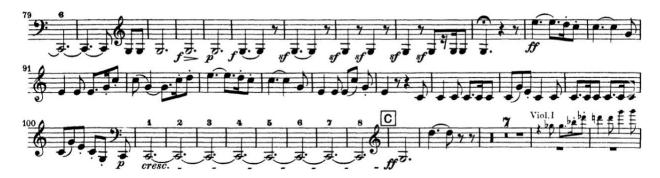

#### **French Horn**

Beethoven: Symphony N. 7

Movement I: measures 81-110 (Horn 1 in A)

Movement I: measures 81-110 (Horn 2 in A)