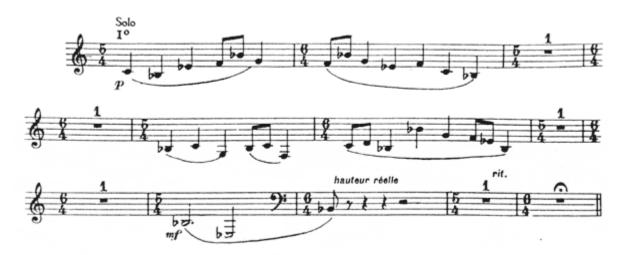

### **Audition Excerpts Brazos Valley Symphony**

#### **French Horn**

Beethoven: Symphony N. 7

Movement I: measures 81-110 (Horn 1 in A)



Movement I: measures 81-110 (Horn 2 in A)



#### Mendelssohn: Midsummer Night's Dream, Nocturne

Horn 1 in E



### Dvořak: Symphony No. 9

Movement I Horn 3 in C



Movement I (Horn I in E)



Movement II (Horn 1 in E)



Movement II Horn 2 in E



# Brahms Symphony N. 4

Movement I: measures 33-114 (Horn 1 in E)





Movement II (Horn 3 in C)



#### Mahler: Symphony No. 1

Movement I (Horn 1 in F)



### Movement I (Horn 2 in F)



# Movement III (Horn 1 in F)



# Movement III (Horn 2 in F)



#### **Mussorgsky Pictures at an Exhibition**

#### Movement I (Horn 1 in F)



# Movement VII (Horn 1 in F)



# Shostakovich: Symphony No. 5