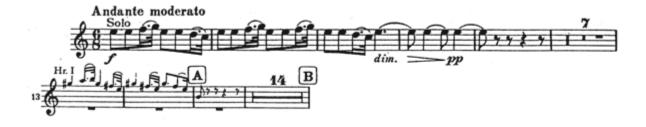

### **Audition Excerpts Brazos Valley Symphony**

#### **French Horn**

Beethoven: Symphony N. 7

Movement I: measures 81-110 (Horn 1 in A)



Movement I: measures 81-110 (Horn 2 in A)



#### Mendelssohn: Midsummer Night's Dream, Nocturne

Horn 1 in E



### Dvořak: Symphony No. 9

Movement I Horn 3 in C



Movement I (Horn I in E)



Movement II (Horn 1 in E)



Movement II Horn 2 in E



# Brahms Symphony N. 4

Movement I: measures 33-114 (Horn 1 in E)





Movement II (Horn 3 in C)



#### Mahler: Symphony No. 1

Movement I (Horn 1 in F)



### Movement I (Horn 2 in F)



# Movement III (Horn 1 in F)



# Movement III (Horn 2 in F)



#### **Mussorgsky Pictures at an Exhibition**

#### Movement I (Horn 1 in F)



# Movement VII (Horn 1 in F)



# Shostakovich: Symphony No. 5