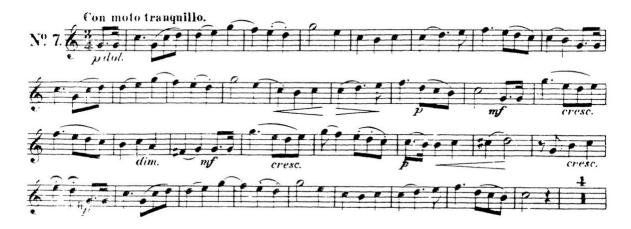

### **Audition Excerpts Brazos Valley Symphony**

#### **French Horn**

Beethoven: Symphony N. 7

Movement I: measures 81-110 (Horn 1 in A)



Movement I: measures 81-110 (Horn 2 in A)



#### Mendelssohn: Midsummer Night's Dream, Nocturne

Horn 1 in E



### Dvořak: Symphony No. 9

Movement I Horn 3 in C



Movement I (Horn I in E)



Movement II (Horn 1 in E)



Movement II Horn 2 in E



# Brahms Symphony N. 4

Movement I: measures 33-114 (Horn 1 in E)





Movement II (Horn 3 in C)



#### Mahler: Symphony No. 1

Movement I (Horn 1 in F)



### Movement I (Horn 2 in F)



# Movement III (Horn 1 in F)



# Movement III (Horn 2 in F)



#### **Mussorgsky Pictures at an Exhibition**

#### Movement I (Horn 1 in F)



# Movement VII (Horn 1 in F)



# Shostakovich: Symphony No. 5