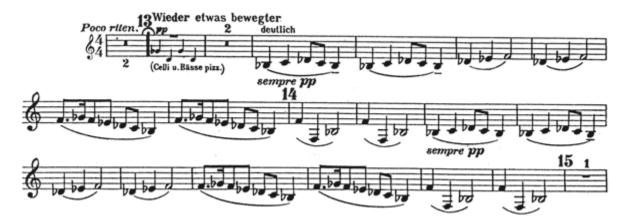

#### Mahler: Symphony No. 1

Movement I (Horn 1 in F)

### Movement I (Horn 2 in F)