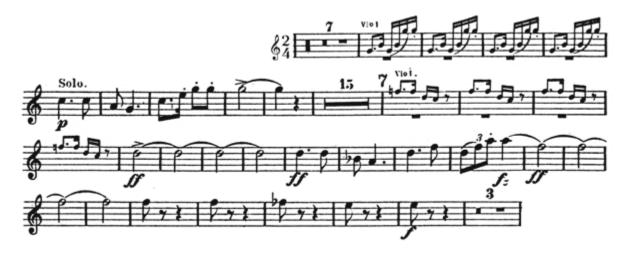

#### **French Horn**

Beethoven: Symphony N. 7

Movement I: measures 81-110 (Horn 1 in A)

Movement I: measures 81-110 (Horn 2 in A)