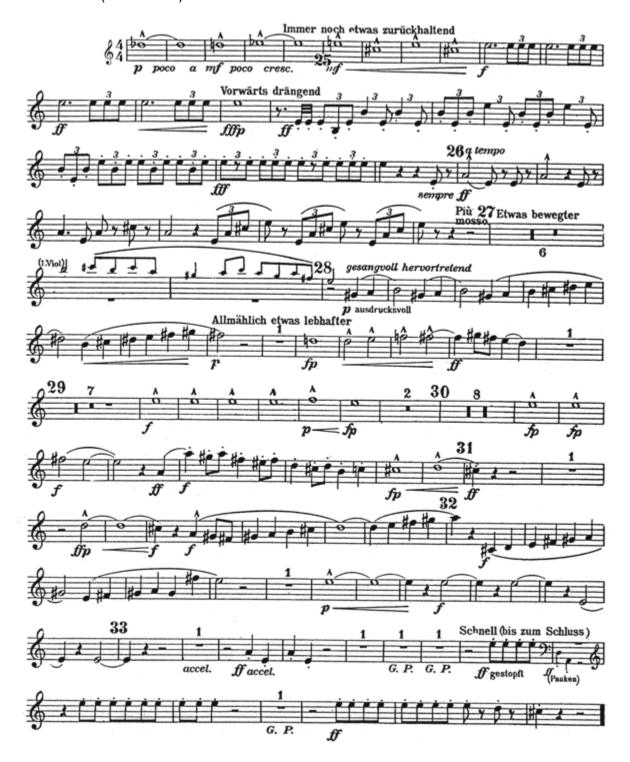

### **Audition Excerpts Brazos Valley Symphony**

#### **French Horn**

Beethoven: Symphony N. 7

Movement I: measures 81-110 (Horn 1 in A)



Movement I: measures 81-110 (Horn 2 in A)



#### Mendelssohn: Midsummer Night's Dream, Nocturne

Horn 1 in E



### Dvořak: Symphony No. 9

Movement I Horn 3 in C



Movement I (Horn I in E)



Movement II (Horn 1 in E)



Movement II Horn 2 in E



# Brahms Symphony N. 4

Movement I: measures 33-114 (Horn 1 in E)





Movement II (Horn 3 in C)



#### Mahler: Symphony No. 1

Movement I (Horn 1 in F)



### Movement I (Horn 2 in F)



# Movement III (Horn 1 in F)



# Movement III (Horn 2 in F)



#### **Mussorgsky Pictures at an Exhibition**

#### Movement I (Horn 1 in F)



# Movement VII (Horn 1 in F)



# Shostakovich: Symphony No. 5