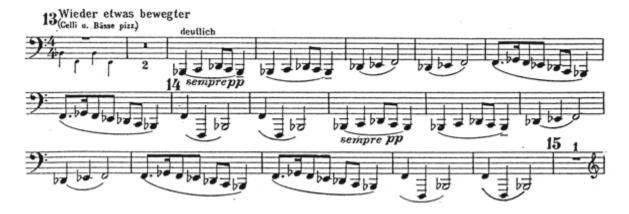

#### Mahler: Symphony No. 1

Movement I (Horn 1 in F)

### Movement I (Horn 2 in F)