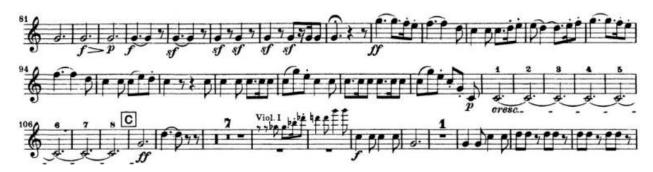

#### **French Horn**

Beethoven: Symphony N. 7

Movement I: measures 81-110 (Horn 1 in A)

Movement I: measures 81-110 (Horn 2 in A)