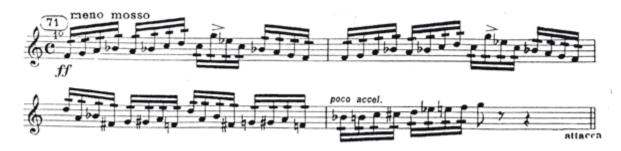

### **Audition Excerpts Brazos Valley Symphony**

#### **French Horn**

Beethoven: Symphony N. 7

Movement I: measures 81-110 (Horn 1 in A)



Movement I: measures 81-110 (Horn 2 in A)



#### Mendelssohn: Midsummer Night's Dream, Nocturne

Horn 1 in E



### Dvořak: Symphony No. 9

Movement I Horn 3 in C



Movement I (Horn I in E)



Movement II (Horn 1 in E)



Movement II Horn 2 in E



# Brahms Symphony N. 4

Movement I: measures 33-114 (Horn 1 in E)





Movement II (Horn 3 in C)



#### Mahler: Symphony No. 1

Movement I (Horn 1 in F)



### Movement I (Horn 2 in F)



# Movement III (Horn 1 in F)



# Movement III (Horn 2 in F)



#### **Mussorgsky Pictures at an Exhibition**

#### Movement I (Horn 1 in F)



# Movement VII (Horn 1 in F)



# Shostakovich: Symphony No. 5